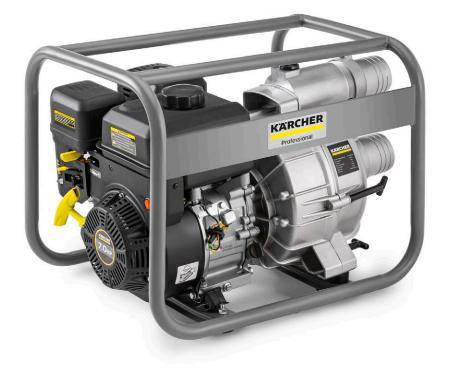

## **WWP 45**

With an hourly pump capacity of up to 45 m3 of water, the WWP 45 waste water pump impresses with a powerful petrol engine in applications where there is no external power supply.

#### 1 Developed for tough applications

- A robust tubular steel frame reliably protects the machine against damage.
- Also easily processes coarse particles up to a size of 30 millimetres.

### 2 Very powerful

- Uninterrupted pumping of up to 100 m3 of water per tank filling.
- For the quick pumping of very large water volumes (750 l/min or 45 m3/h).