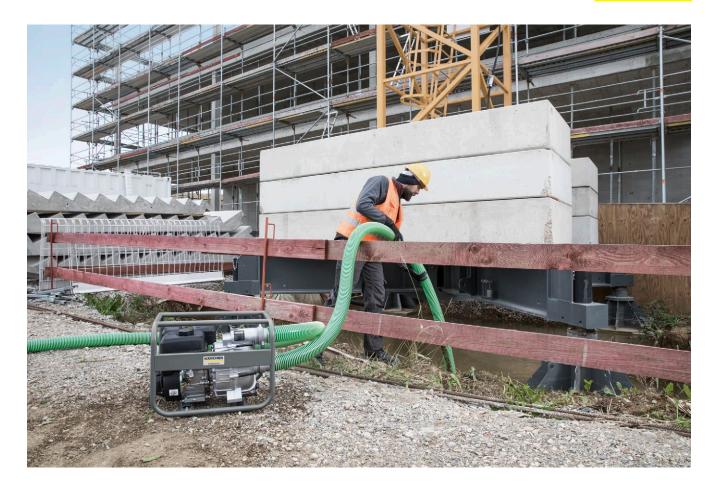

## **WWP 45**

With an hourly pump capacity of up to 45 m3 of water, the WWP 45 waste water pump impresses with a powerful petrol engine in applications where there is no external power supply.

### 2 Very powerful

- Uninterrupted pumping of up to 100 m3 of water per tank filling.
- For the quick pumping of very large water volumes (750 l/min or 45 m3/h).